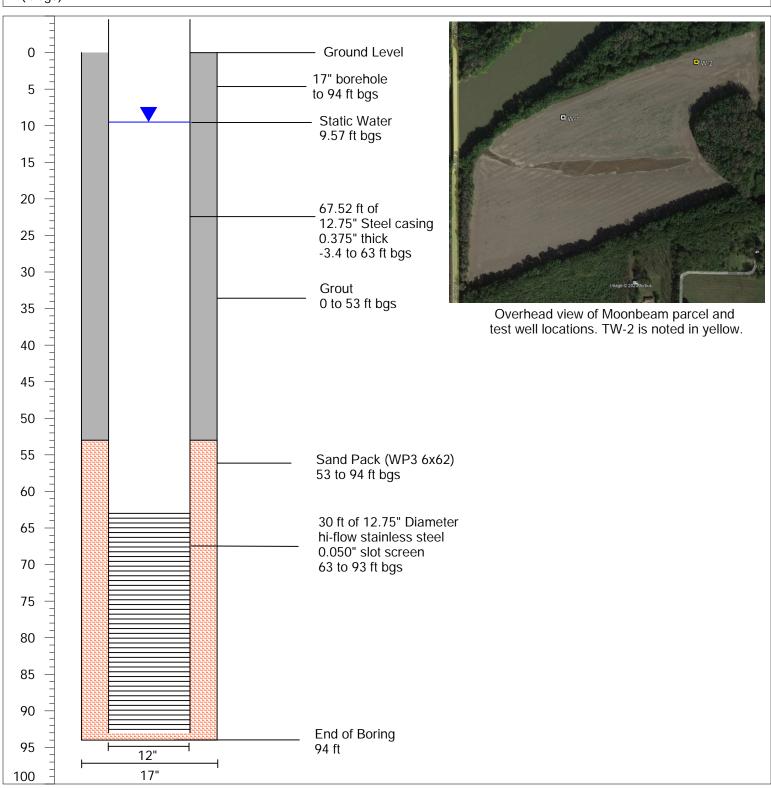

| <b>INTERA</b>                             | Hole ID: TW-2                      | Location: Wabash Regional Wellfield Site: Moonbeam |                            |
|-------------------------------------------|------------------------------------|----------------------------------------------------|----------------------------|
| Logged by: B Shabani, INTERA              | <b>Drilling Method:</b> Mud Rotary | Elevation: 513.93                                  | <b>Lat:</b> 40.41319656°   |
| <b>Drilled by:</b> T Schmalfeldt, CASCADE | Borehole diameter: 17"             | Total Depth: 94 ft                                 | <b>Long:</b> -87.02969894° |
| Date start: 6/11/2023                     | Date finish: 6/22/2023             | Date abandoned:                                    |                            |

**Depth** (ft bgs) Well Construction