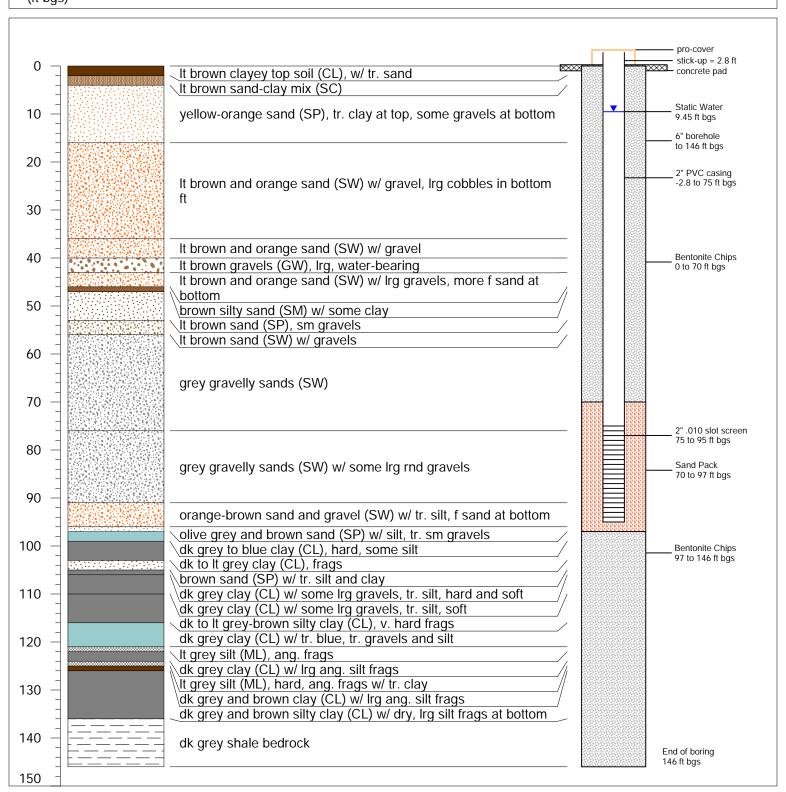

|                                | Hole ID: MW-7                 | Location: Wabash Wellfield Site: Moonbeam |                            |
|--------------------------------|-------------------------------|-------------------------------------------|----------------------------|
| Logged by: H. Manlove, INTERA  | <b>Drilling Method:</b> Sonic | Elevation: 512.84 ft                      | <b>Lat:</b> 40.41173783°   |
| Drilled by: A. Little, CASCADE | Borehole diameter: 6"         | Total Depth: 146 ft                       | <b>Long:</b> -87.03476058° |
| <b>Date start:</b> 5/9/2023    | <b>Date finish:</b> 5/11/2023 | Date abandoned:                           |                            |

Depth (ft bqs) Lithologic Description Well Construction