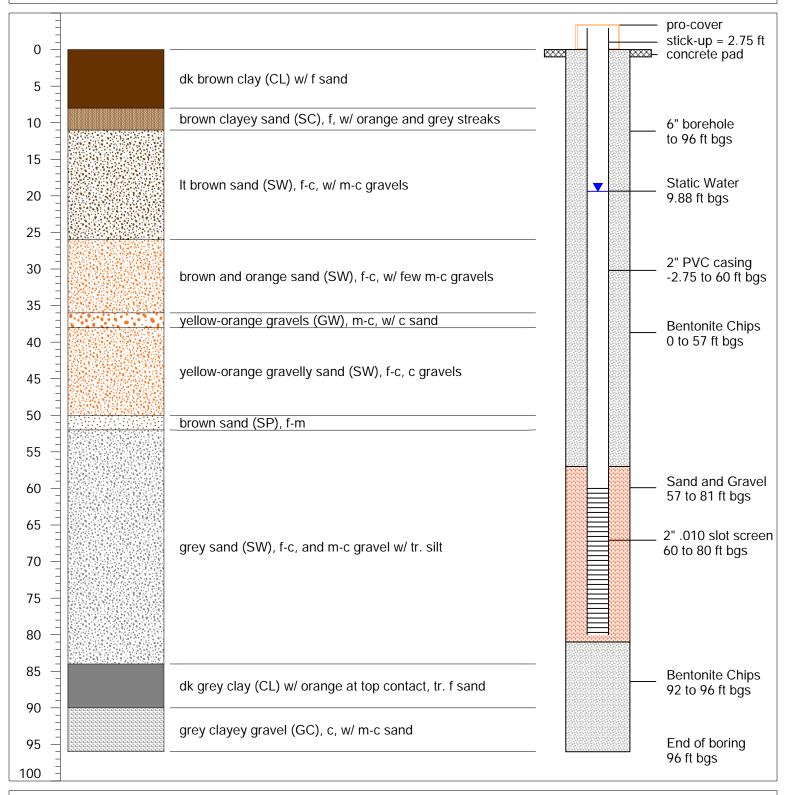

|                                                              | Hole ID: MW-5                                   | Location: Wabash Wellfield, IN<br>Site: Moonbeam                           |
|--------------------------------------------------------------|-------------------------------------------------|----------------------------------------------------------------------------|
| Logged by: H Manlove, INTERA<br>Drilled by: Arlen L, CASCADE | Drilling Method: Sonic<br>Borehole diameter: 6" | Elevation: 513.27 ftLat: 40.41220558°Total Depth: 96 ftLong: -87.03340283° |
| Date start: 5/21/2023                                        | Date finish: 5/21/2023                          | Date abandoned:                                                            |

Depth (ft bgs) Lithology

ogy Lithologic Description

**Well Construction** 