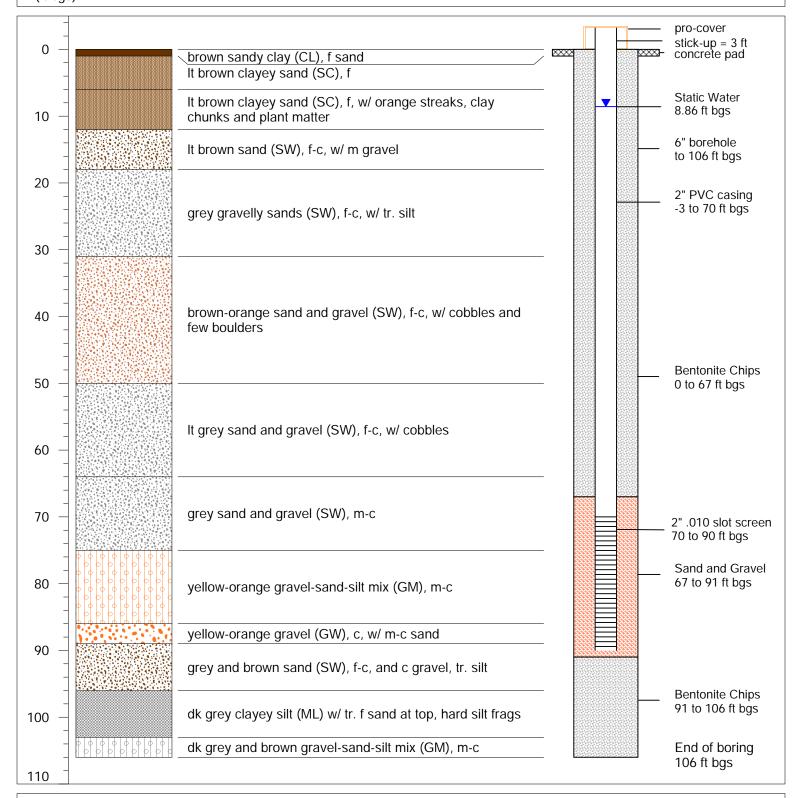

|                                                               | Hole ID: MW-2          | Location: Wabash Wellfield<br>Site: Moonbeam                                |
|---------------------------------------------------------------|------------------------|-----------------------------------------------------------------------------|
| Logged by: H Manlove, INTERA<br>Drilled by: A Little, CASCADE |                        | Elevation: 512.79 ftLat: 40.41290819°Total Depth: 106 ftLong: -87.03149794° |
| Date start: 5/19/2023                                         | Date finish: 5/19/2023 | Date abandoned:                                                             |

Depth (ft bgs) Lithology

Lithologic Description

**Well Construction** 

Total Depth = 106 ft bgs bgs = below ground surface