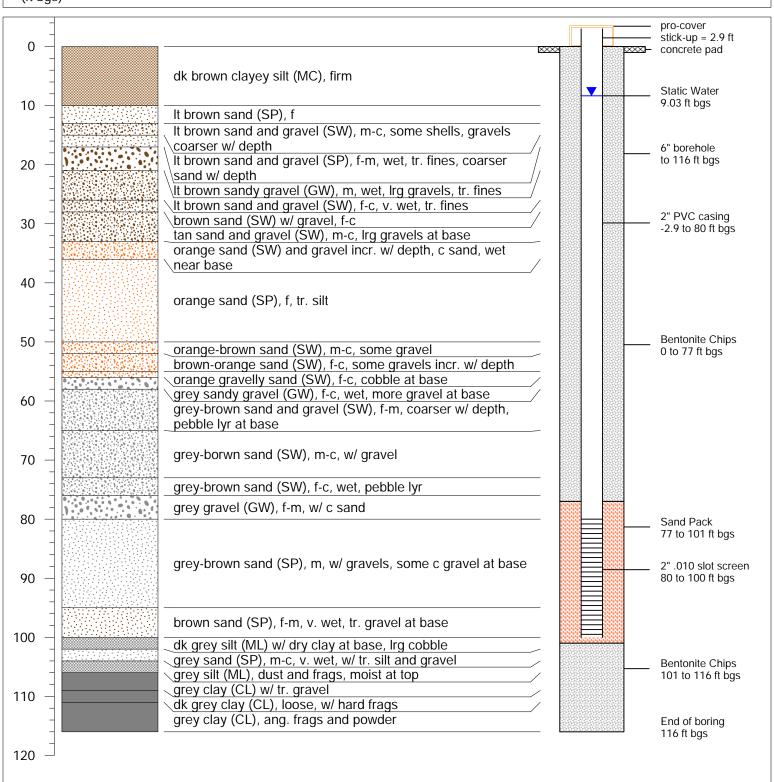

| <b>INTERA</b>                 | Hole ID: MW-15                | Location: Wabash Wellfield Site: Moonbeam |                          |
|-------------------------------|-------------------------------|-------------------------------------------|--------------------------|
| Logged by: N Mattner, INTERA  | <b>Drilling Method:</b> Sonic | Elevation: 514.57 ft                      | <b>Lat:</b> 40.41255617° |
| Drilled by: A Little, CASCADE | Borehole diameter: 6"         | Total Depth: 116 ft                       | <b>Long:</b> -87.02854°  |
| Date start: 6/04/2023         | <b>Date finish:</b> 6/04/2023 | Date abandoned:                           |                          |

Depth (ft bqs) Lithologic Description Well Construction